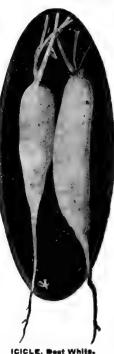

$2.25 |
| Long White Vienna |        | .15 .50       | 2.25   |
| White Strassburg  |        | .15 .50       |        |
| White Stuttgart   |        | .15 .50       | 2.25   |

## WINTER RADISHES. Do not sow until last of June.

|                                 |     | Lb. |        |
|---------------------------------|-----|-----|--------|
| Chinese Mammoth, or Celestial   |     |     | \$2.75 |
| California Mammoth White Winter |     |     | 2.75   |
| Rose, or Scarlet China Winter   | 15  | .50 | 2.25   |
| Round Black Spanish             |     | .60 | 2.75   |
| Long Black Spanish              |     | .60 | 2.75   |
| Half Long Black Winter          | 20  | .60 | 2.75   |
| Long White Spanish              | 20  | .60 | 2.75   |
| The Munich                      | .20 | .60 | 2.75   |



## SALSIFY OR OYSTER PLANT



Salsify, Mammoth Sandwich Island Sandwich Island Mammoth. Grows uniformly to an extra large size, averaging fully dou-ble the size and weight of the roots of the old variety. The roots, flavor. Oz., 15c; <sup>1</sup>/<sub>4</sub> lb., 30c; lb., \$1.00. LONG WHITE SALSIFY. Oz., 15c; <sup>1</sup>/<sub>4</sub> lb., \$1.00.

Scorzonera. (BLACK SALSIFY). Oz., 15c; 1/4 lb., 40c. SORREL-Sauerampfer=Oseille.

Of the easiest growth. Sorrel is cultivated for its leaves, which possess a very fine flavor; boiled and served like Spinach. It also makes a delicious soup. Oz., 15c; 1/4 lb., 45c; lb., \$1.60.



For spring planting-Norfolk Savoy or Bloomsdale, Large Round Leaf and Victoria are most generally planted The new variety Vaughan's Fill Basket, however, produces mu